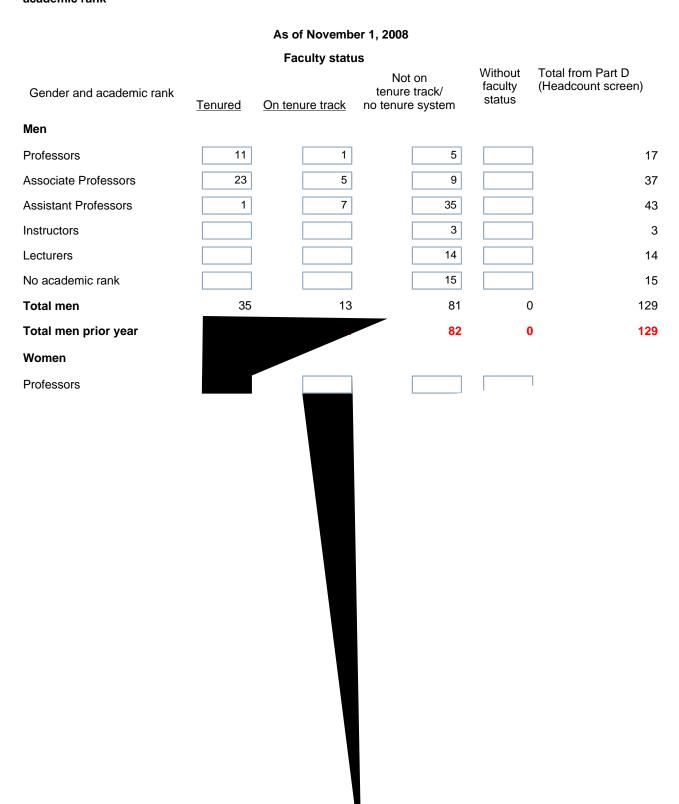

\*\*\*\* Applicable to 4-year degree-granting institutions only \*\*\*\*

Number of full-time instructional staff on 9/10-month contracts/teaching periods by faculty status, gender, and academic rank

As of November 1, 2008

**Faculty status** 

Not on

Without faculty status

Total from Part D (Headcount screen)

User ID: 29C0011

Gender and academic rank

**Tenured** On tenure track

Part D - Salaries - Full-time instructional staff on 11/12-month contracts/teaching periods - Faculty status