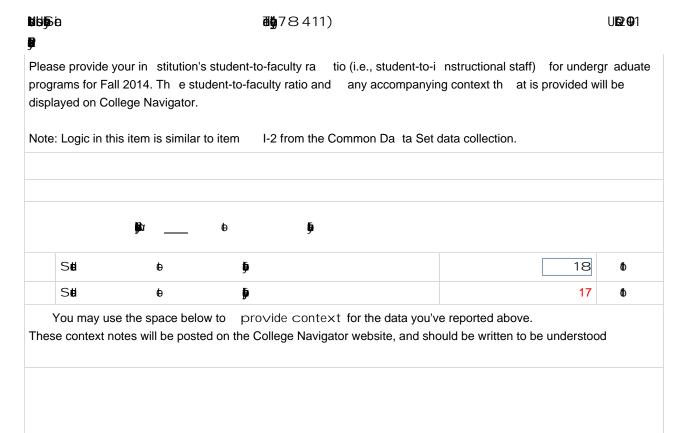

|                  |  |   |                |
|                                              |                  |  |   |                |
|                                              |                  |  |   |                |
|                                              |                  |  |   |                |
|                                              |                  |  |   |                |

## Retention Rates Part-time, First-time Bachelor's Cohort from Fall 2013

Academic reporters determine the cohort and retention as of the institution's official fall reporting date or as of October 15. Program reporters determine the cohort with enrollment any time between August 1 and October 31, 2013 and retention based on August 1, 2014.





**HISS**è **HIS** (1991) **HIS** (199

| <b>o</b> | 0 | 0 |
|----------|---|---|
| 0        | 0 |   |
|          |   |   |

Institution: Missouri University of Science and Technology (178411) User ID: 29C0011

Summary

## Fall Enrollment Survey Summary Four-Year Institutions with Graduate Students

IPEDS collects important information regarding your institution. All data reported in IPEDS survey components become available in the IPEDS Data Center and appear as aggregated data in various Department of Education reports. Additionally, some of the reported data appears specifically for your institution through the College Navigator website and is included in your institution's Data Feedback Report (DFR). The purpose of this summary is to provide you an opportunity to view some of the data