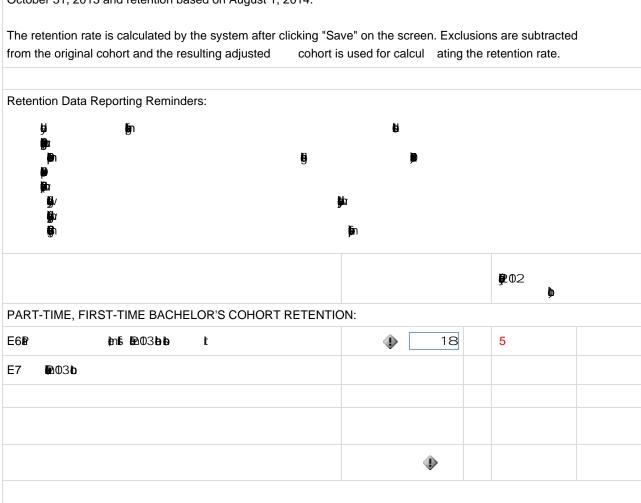

|                  |  |   |                |
|                                              |                  |  |   |                |
|                                              |                  |  |   |                |
|                                              |                  |  |   |                |
|                                              |                  |  |   |                |

## Retention Rates Part-time, First-time Bachelor's Cohort from Fall 2013

Academic reporters determine the cohort and retention as of the institution's official fall reporting date or as of October 15. Program reporters determine the cohort with enrollment any time between August 1 and October 31, 2013 and retention based on August 1, 2014.





**HISS**è **HIS** (1991) **HIS** (199

| <b>o</b> | 0 | 0 |
|----------|---|---|
| 0        | 0 |   |
|          |   |   |

Institution: Missouri University of Science and Technology (178411) User ID: 29C0011

Summary

## Fall Enrollment Survey Summary Four-Year Institutions with Graduate Students

IPEDS collects important information regarding your institution. All data reported in IPEDS survey components become available in the IPEDS Data Center and appear as aggregated data in various Department of Education reports. Additionally, some of the reported data appears specifically for your institution through the College Navigator website and is included in your institution's Data Feedback Report (DFR). The purpose of this summary is to provide you an opportunity to view some of the dat