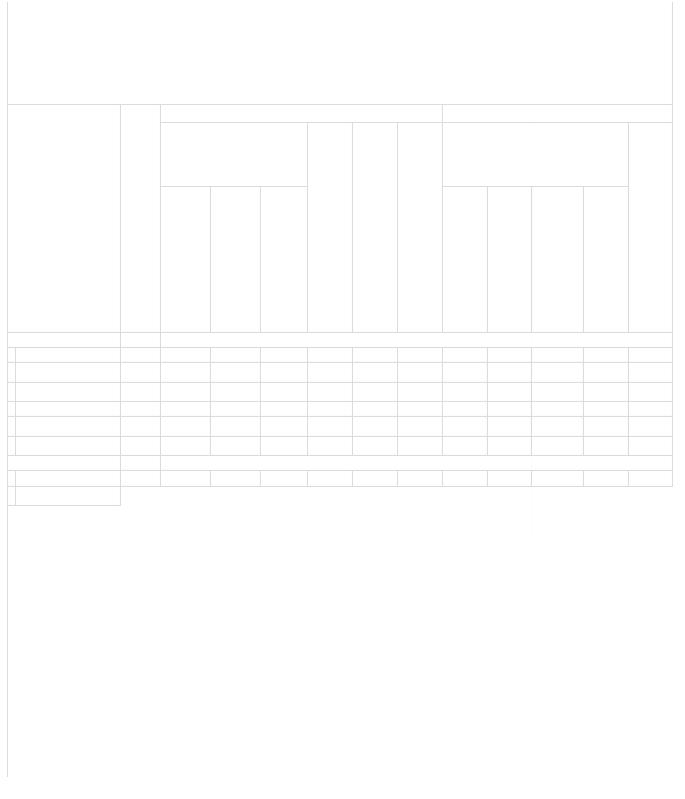

## Institution: University of Missouri-Kansas City (178402) Award Status at Six Years

User ID: 29C0011

Award Status at Six Years After Entry 2010-11 Entering Undergraduate Cohort (July 1, 2010-June 30, 2011: Full Year)

Directions: From the adjusted 2010-11 cohort, report the nu mber of students who earned an award at six years after entry for each subcohort. Report the hi ghest award earned for eac h degree/certificate-seeking student for the six-year status point (August 31, 2016) even if a student earns multiple awards.

| Undergraduate Students | Adjusted<br>2010-11<br>cohort | Number of sti<br>by<br>(Highest Awar | Total<br>number of<br>adjusted<br>cohort<br>that<br>received | Percent of<br>adjusted<br>cohort<br>that<br>received<br>an award |                                      |                       |
|------------------------|-------------------------------|--------------------------------------|--------------------------------------------------------------|------------------------------------------------------------------|--------------------------------------|-----------------------|
|                        |                               | Certificates                         | Associate's                                                  | Bachelor's                                                       | an award<br>from your<br>institution | from your institution |
| First-time entering    |                               |                                      |                                                              |                                                                  |                                      |                       |
| Full-time              | 1,183                         | 48                                   | 0                                                            | 1 514                                                            | 562                                  | 48                    |
| Pell Grant recipients  | 446                           | 10                                   | 0                                                            | 157                                                              | 167                                  | 37                    |
|                        |                               |                                      |                                                              |                                                                  |                                      |                       |
|                        |                               |                                      |                                                              |                                                                  |                                      |                       |
|                        |                               |                                      |                                                              |                                                                  |                                      |                       |
|                        |                               |                                      |                                                              |                                                                  |                                      |                       |
|                        |                               |                                      |                                                              |                                                                  |                                      |                       |
|                        |                               |                                      |                                                              |                                                                  |                                      |                       |
|                        |                               |                                      |                                                              |                                                                  |                                      |                       |
|                        |                               |                                      |                                                              |                                                                  |                                      |                       |
|                        |                               |                                      |                                                              |                                                                  |                                      |                       |
|                        |                               |                                      |                                                              |                                                                  |                                      |                       |
|                        |                               |                                      |                                                              |                                                                  |                                      |                       |
|                        |                               |                                      |                                                              |                                                                  |                                      |                       |
|                        |                               |                                      |                                                              |                                                                  |                                      |                       |
|                        |                               |                                      |                                                              |                                                                  |                                      |                       |
|                        |                               |                                      |                                                              |                                                                  |                                      |                       |
|                        |                               |                                      |                                                              |                                                                  |                                      |                       |